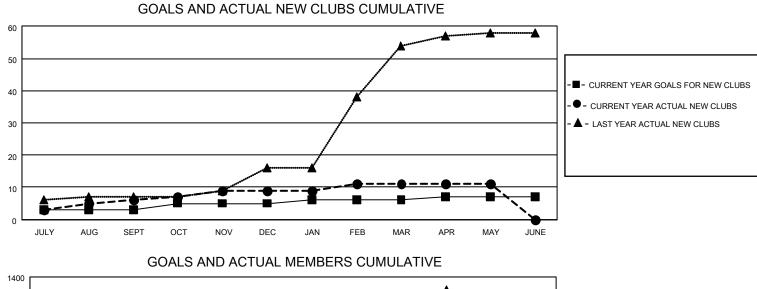

## LOCATION INDIA

District 320 D

Results as of: 5/31/2022

| Clubs                 |               |           |               | Members               |                        |                         |                                                    |
|-----------------------|---------------|-----------|---------------|-----------------------|------------------------|-------------------------|----------------------------------------------------|
| RESULTS FOR 2021-2022 |               |           |               | RESULTS FOR 2021-2022 |                        |                         |                                                    |
| QUARTER               | NEW CLUB GOAL | NEW CLUBS | DROPPED CLUBS | QUARTER MEM           | BER GROWTH NET<br>GOAL | MEMBER GROWTH<br>ACTUAL | DROPPED<br>MEMBERS ACTUAL<br>(including transfers) |
| JULY/AUG/SEPT         | 3             | 6         | 2             | JULY/AUG/SEPT         | 5                      | 290                     | 104                                                |
| OCT/NOV/DEC           | 2             | 3         | 5             | OCT/NOV/DEC           | 5                      | 129                     | 193                                                |
| JAN/FEB/MAR           | 1             | 2         | 1             | JAN/FEB/MAR           | 5                      | 252                     | 22                                                 |
| APR/MAY/JUNE          | 1             | 0         | 0             | APR/MAY/JUNE          | 5                      | 24                      | 50                                                 |