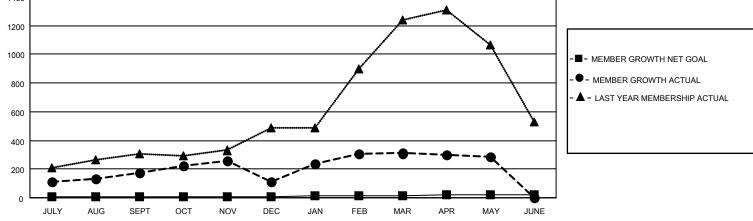

## LOCATION INDIA

District 320 D

Results as of: 5/31/2022

| Clubs                 |               |           |               | Members               |                        |                         |                                                    |
|-----------------------|---------------|-----------|---------------|-----------------------|------------------------|-------------------------|----------------------------------------------------|
| RESULTS FOR 2021-2022 |               |           |               | RESULTS FOR 2021-2022 |                        |                         |                                                    |
| QUARTER               | NEW CLUB GOAL | NEW CLUBS | DROPPED CLUBS | QUARTER MEM           | BER GROWTH NET<br>GOAL | MEMBER GROWTH<br>ACTUAL | DROPPED<br>MEMBERS ACTUAL<br>(including transfers) |
| JULY/AUG/SEPT         | 3             | 6         | 2             | JULY/AUG/SEPT         | 5                      | 290                     | 104                                                |
| OCT/NOV/DEC           | 2             | 3         | 5             | OCT/NOV/DEC           | 5                      | 129                     | 193                                                |
| JAN/FEB/MAR           | 1             | 2         | 1             | JAN/FEB/MAR           | 5                      | 252                     | 22                                                 |
| APR/MAY/JUNE          | 1             | 0         | 0             | APR/MAY/JUNE          | 5                      | 24                      | 50                                                 |